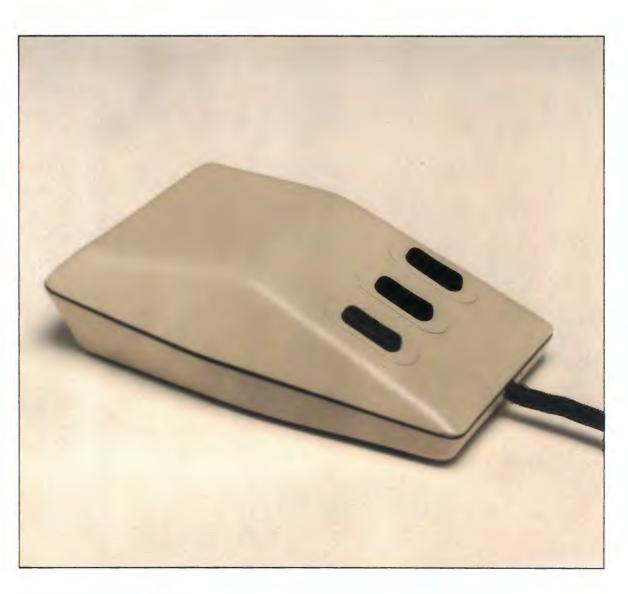

## THE BEST BBC MOUSE

**MEGAMOUSE** is a beautifully designed peripheral used to move the cursor quickly and simply around the BBC for X-Y control, graphics, design, CAD and business applications. This UK manufactured quality mouse has a high resolution of 100 points per inch, utilises optical techniques and is highly accurate.

Sometime called the "whispering mouse", MEGAMOUSE incorporates a solid rubber ball which is quiet and grips smooth working surfaces such as desk tops, plastics and even glass overlays. Accuracy should not be lost through slippage as with a metal ball.

MEGAMOUSE simply plugs into the BBC 'B' user port. Superb ergonomics provides comfortable usage while the three buttons can be used independently or in association.

tm O WIGMORE HOUSE

32 Saville Row, London W1X 1AG. Telephone 01-734 0173 01-734 8826 **MOUSEPAINT** software is freely provided which is a general but very friendly graphics package with a wide range of drawing options and a choice of 4 striking colours in Mode 1.